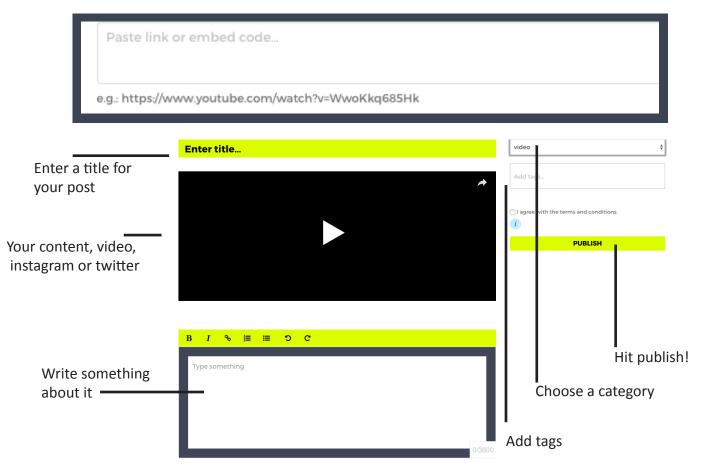

## For content go to: Embed Content

Here you embed all kinds of content, such as youtube videos

Your file is now uploading to the website.