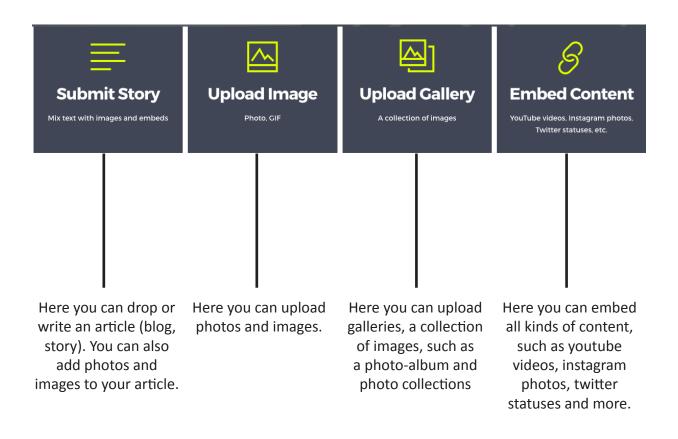

## How to upload

Go to: Create a post and share

On this page you will see 4 options. Submit story, upload image, upload gallery, embed content

## How to upload

For a story, article or blog, go to: Submit Story

Here you can drop or write your article (blog, story). You can also add photos and images to your article.

| , En      | ter title                        | Drop Featured Image Here                 |
|-----------|----------------------------------|------------------------------------------|
|           |                                  | or                                       |
| в         | Normal 👻 🗮 🎫 😘 🏹 🖼 🍽 🖒 C         | Select File                              |
| Ту        | be something                     | Maximum upload file size: 4 MB.          |
|           |                                  | - Select category - 🗘                    |
|           |                                  | Add ags                                  |
|           |                                  | ☐ I agree with the terms and conditions. |
|           |                                  | PUBLISH                                  |
|           |                                  |                                          |
|           | 0/7200                           | Publish your text                        |
| Γ         |                                  |                                          |
|           | Paste or write text here         | Add tags                                 |
|           | Options to<br>edit your document | Upload images                            |
| l<br>Ente | er document title                | Select a category                        |

For a single image / photo go to: Upload Image

Here you can drop a photo, image or you select a file from your own device. Keep in mind that the maximum upload file size is 4 MB

| Drop file here<br>or<br>Select File                                                                                                                                                                                                                      |   |
|----------------------------------------------------------------------------------------------------------------------------------------------------------------------------------------------------------------------------------------------------------|---|
| Maximum upload file size: 4 MB.                                                                                                                                                                                                                          | 1 |
| Drop file here<br>or<br>Select File<br>Maximum upload file size / MB.<br>ive by<br>al Conservatory. Prague (CZ)<br>centre Conservatory. Prague (CZ)<br>cance Academy. Tilburg (NL)<br>eration with: Processing files<br>Antwerp Parkinson Help vz Prague |   |

Your file is now uploading to the website.

For a image gallery go to: Upload Gallery

Here you upload a collection of photos, images. Keep in mind that the maximum upload file size is 4 MB

| Drop files here<br>or<br>Select Files<br>Maximum upload file size: 4 MB.                                                                                                    |  |
|-----------------------------------------------------------------------------------------------------------------------------------------------------------------------------|--|
| Drop files here<br>or<br>Select Files<br>Maximum upload file size: 4 MB.<br>Ve by<br>Conservato e, Ant O(E)<br>entre Conservatory, Prague (CZ)<br>nce Academy, Tilburg (NL) |  |

## For content go to: Embed Content

Here you embed all kinds of content, such as youtube videos

Your file is now uploading to the website.