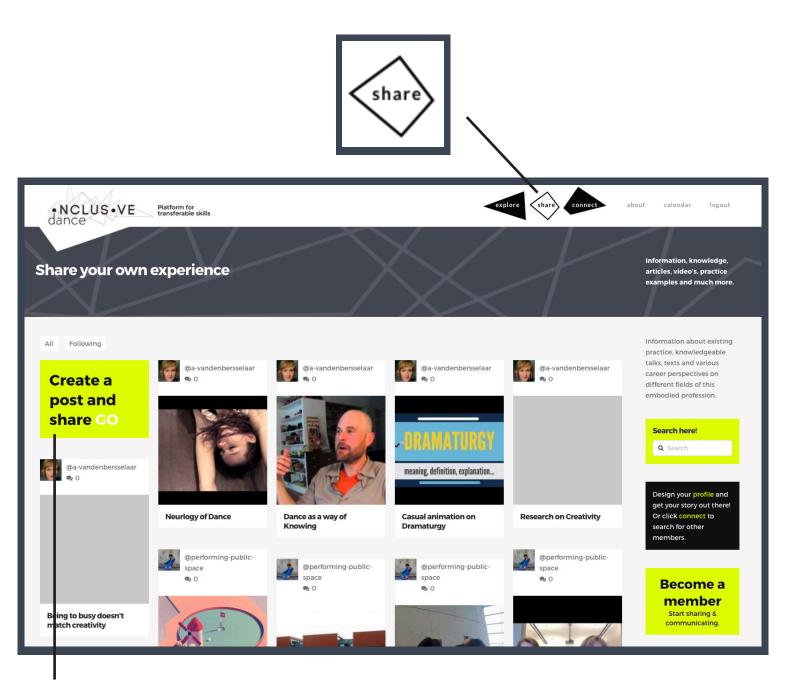

## How to use the share page

Use the share page to share your own videos, articles, photos and more. you can view other content and connect with other users on this page

Click: Create a post and share to go to the upload page